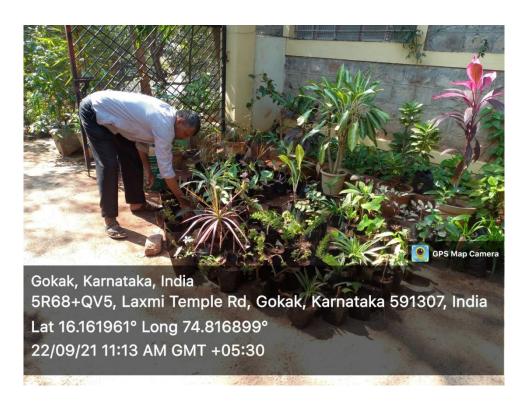

## J.S.S. Arts, Science and Commerce College, Gokak

(ACCREDITED AT 'A' WITH 3.10 CGPA IN 3d CYCLE)

Website: www.jssgokak.in

**Rich Biodiversity of the Department** 