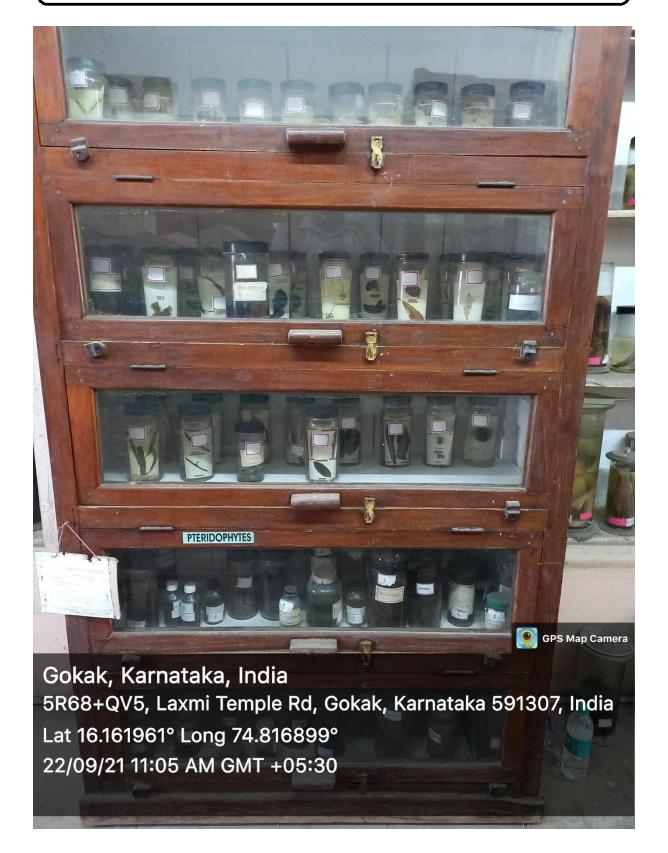

## J.S.S. Arts, Science and Commerce College, Gokak

(ACCREDITED AT 'A' WITH 3.10 CGPA IN 3d CYCLE)

Website: www.jssgokak.in

**Rich Biodiversity of the Department** 