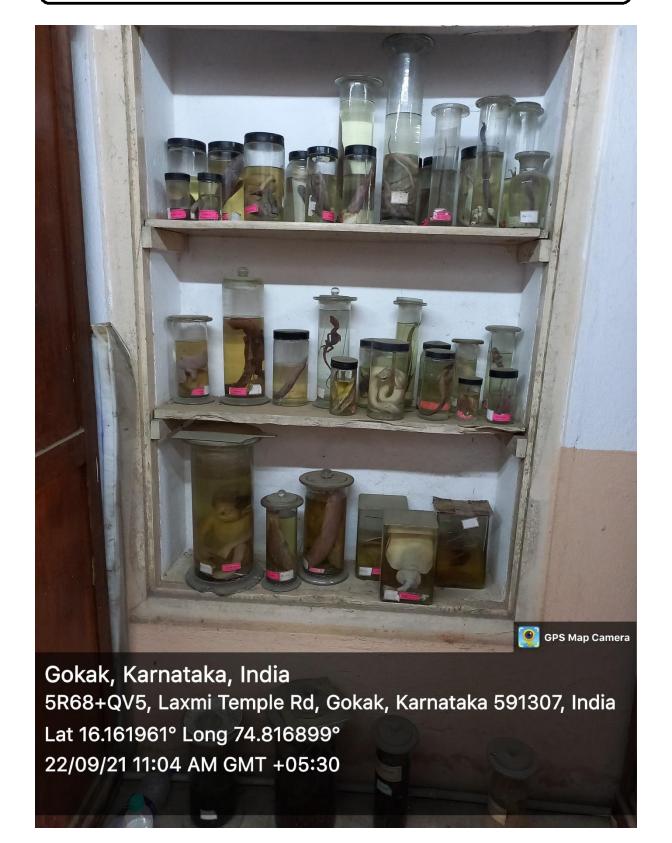

## J.S.S. Arts, Science and Commerce College, Gokak

(ACCREDITED AT 'A' WITH 3.10 CGPA IN 3d CYCLE)

Website: www.jssgokak.in

**Rich Biodiversity of the Department** 