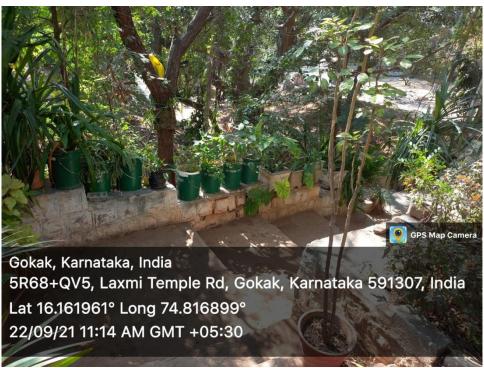

## J.S.S. Arts, Science and Commerce College, Gokak

(ACCREDITED AT 'A' WITH 3.10 CGPA IN 3d CYCLE)

Website: www.jssgokak.in

**Rich Biodiversity of the Department** 