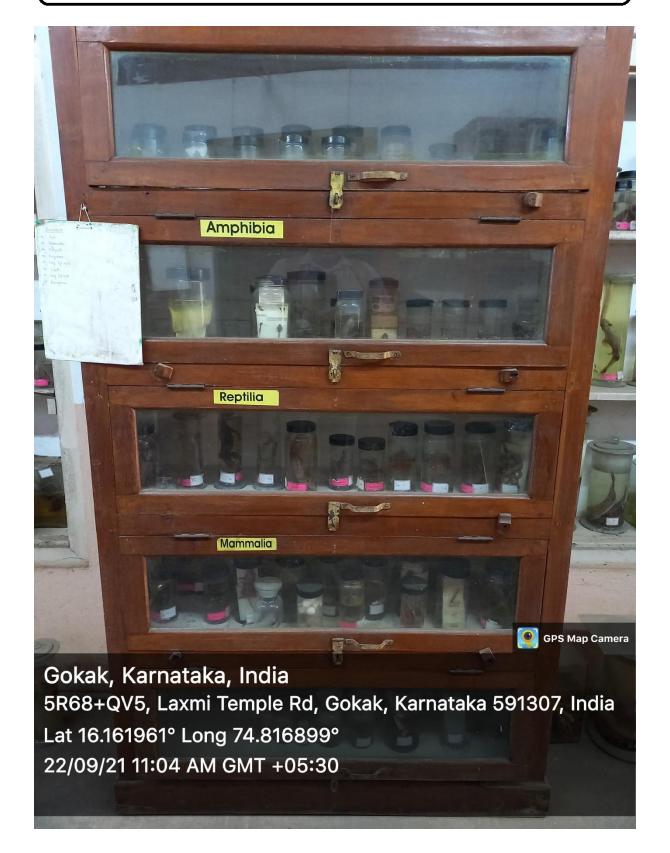

## J.S.S. Arts, Science and Commerce College, Gokak

(ACCREDITED AT 'A' WITH 3.10 CGPA IN 3d CYCLE)

Website: www.jssgokak.in

**Rich Biodiversity of the Department** 